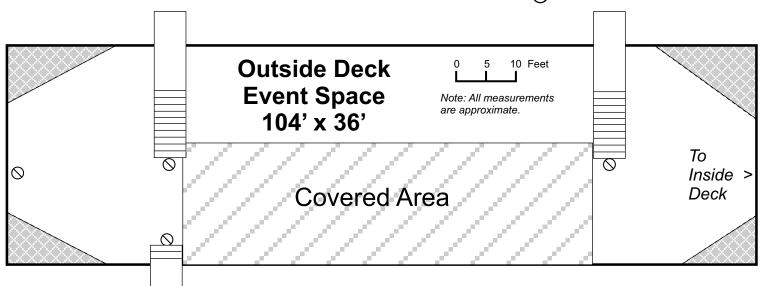

# the Quarter Decks at AIMM

120 Riverfront Park Drive • North Little Rock, AR 72114

Tables: 6 - 72" rectangles Room Size: ≈640 sq ft
Number of tables and chairs is approximate and not guaranteed.

**Outside Deck** Capacity: 150 Chairs: 100 Tables: 0

Room Size: ≈2,700 sq ft
Number of tables and chairs is approximate and not guaranteed.

Located on the Arkansas River adjoining the USS Razorback and the USS Hoga, this small room and its outdoor area provide a unique place to host your next event, reunion, or meeting.

### The Quarter Decks at AIMM Floor Plan

Revised: 20200110

#### **LEGEND**

WF = Water Fountain S = Sink = Staff Only = No Entrance T = Toilet e = Electrical Outlet

North Little Rock Parks and Recreation