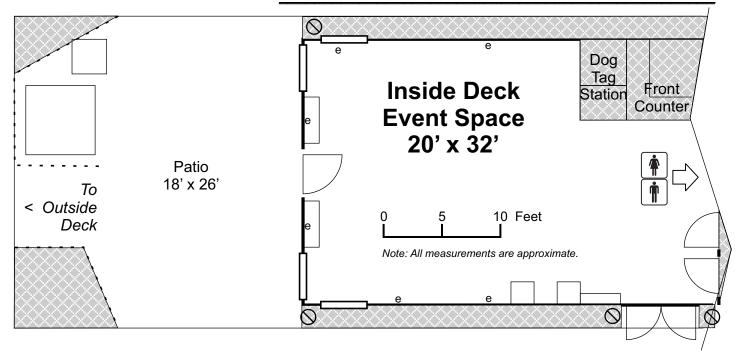

# the Quarter Decks at AIMM

120 Riverfront Park Drive • North Little Rock, AR 72114

Tables: 6 - 72" rectangles Room Size: ≈640 sq ft
Number of tables and chairs is approximate and not guaranteed.

**Outside Deck** Capacity: 150 Chairs: 100 Tables: 0

Room Size: ≈2,700 sq ft
Number of tables and chairs is approximate and not guaranteed.

Located on the Arkansas River adjoining the USS Razorback and the USS Hoga, this small room and its outdoor area provide a unique place to host your next event, reunion, or meeting.

#### Features and amenities include:

- Open Floor Plan
   Outdoor Area
- TVs

- Scenic view
- ADA accessible
- Restrooms
- Optional AV, tours, and museum available at extra cost and arranged prior to rental date

### The Quarter Decks at AIMM Floor Plan

Revised: 20200110

#### **LEGEND**

WF = Water Fountain S = Sink = Staff Only = No Entrance T = Toilet e = Electrical Outlet

North Little Rock Parks and Recreation