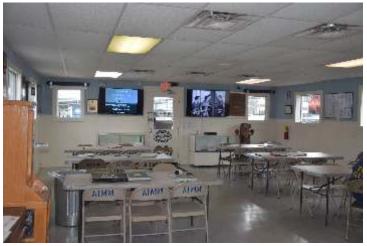

# the Quarter Decks at AIMM

120 Riverfront Park Drive • North Little Rock, AR 72114

Tables: 6 - 72" rectangles Room Size: ≈640 sq ft
Number of tables and chairs is approximate and not guaranteed.

**Outside Deck** Capacity: 150 Chairs: 100 Tables: 0