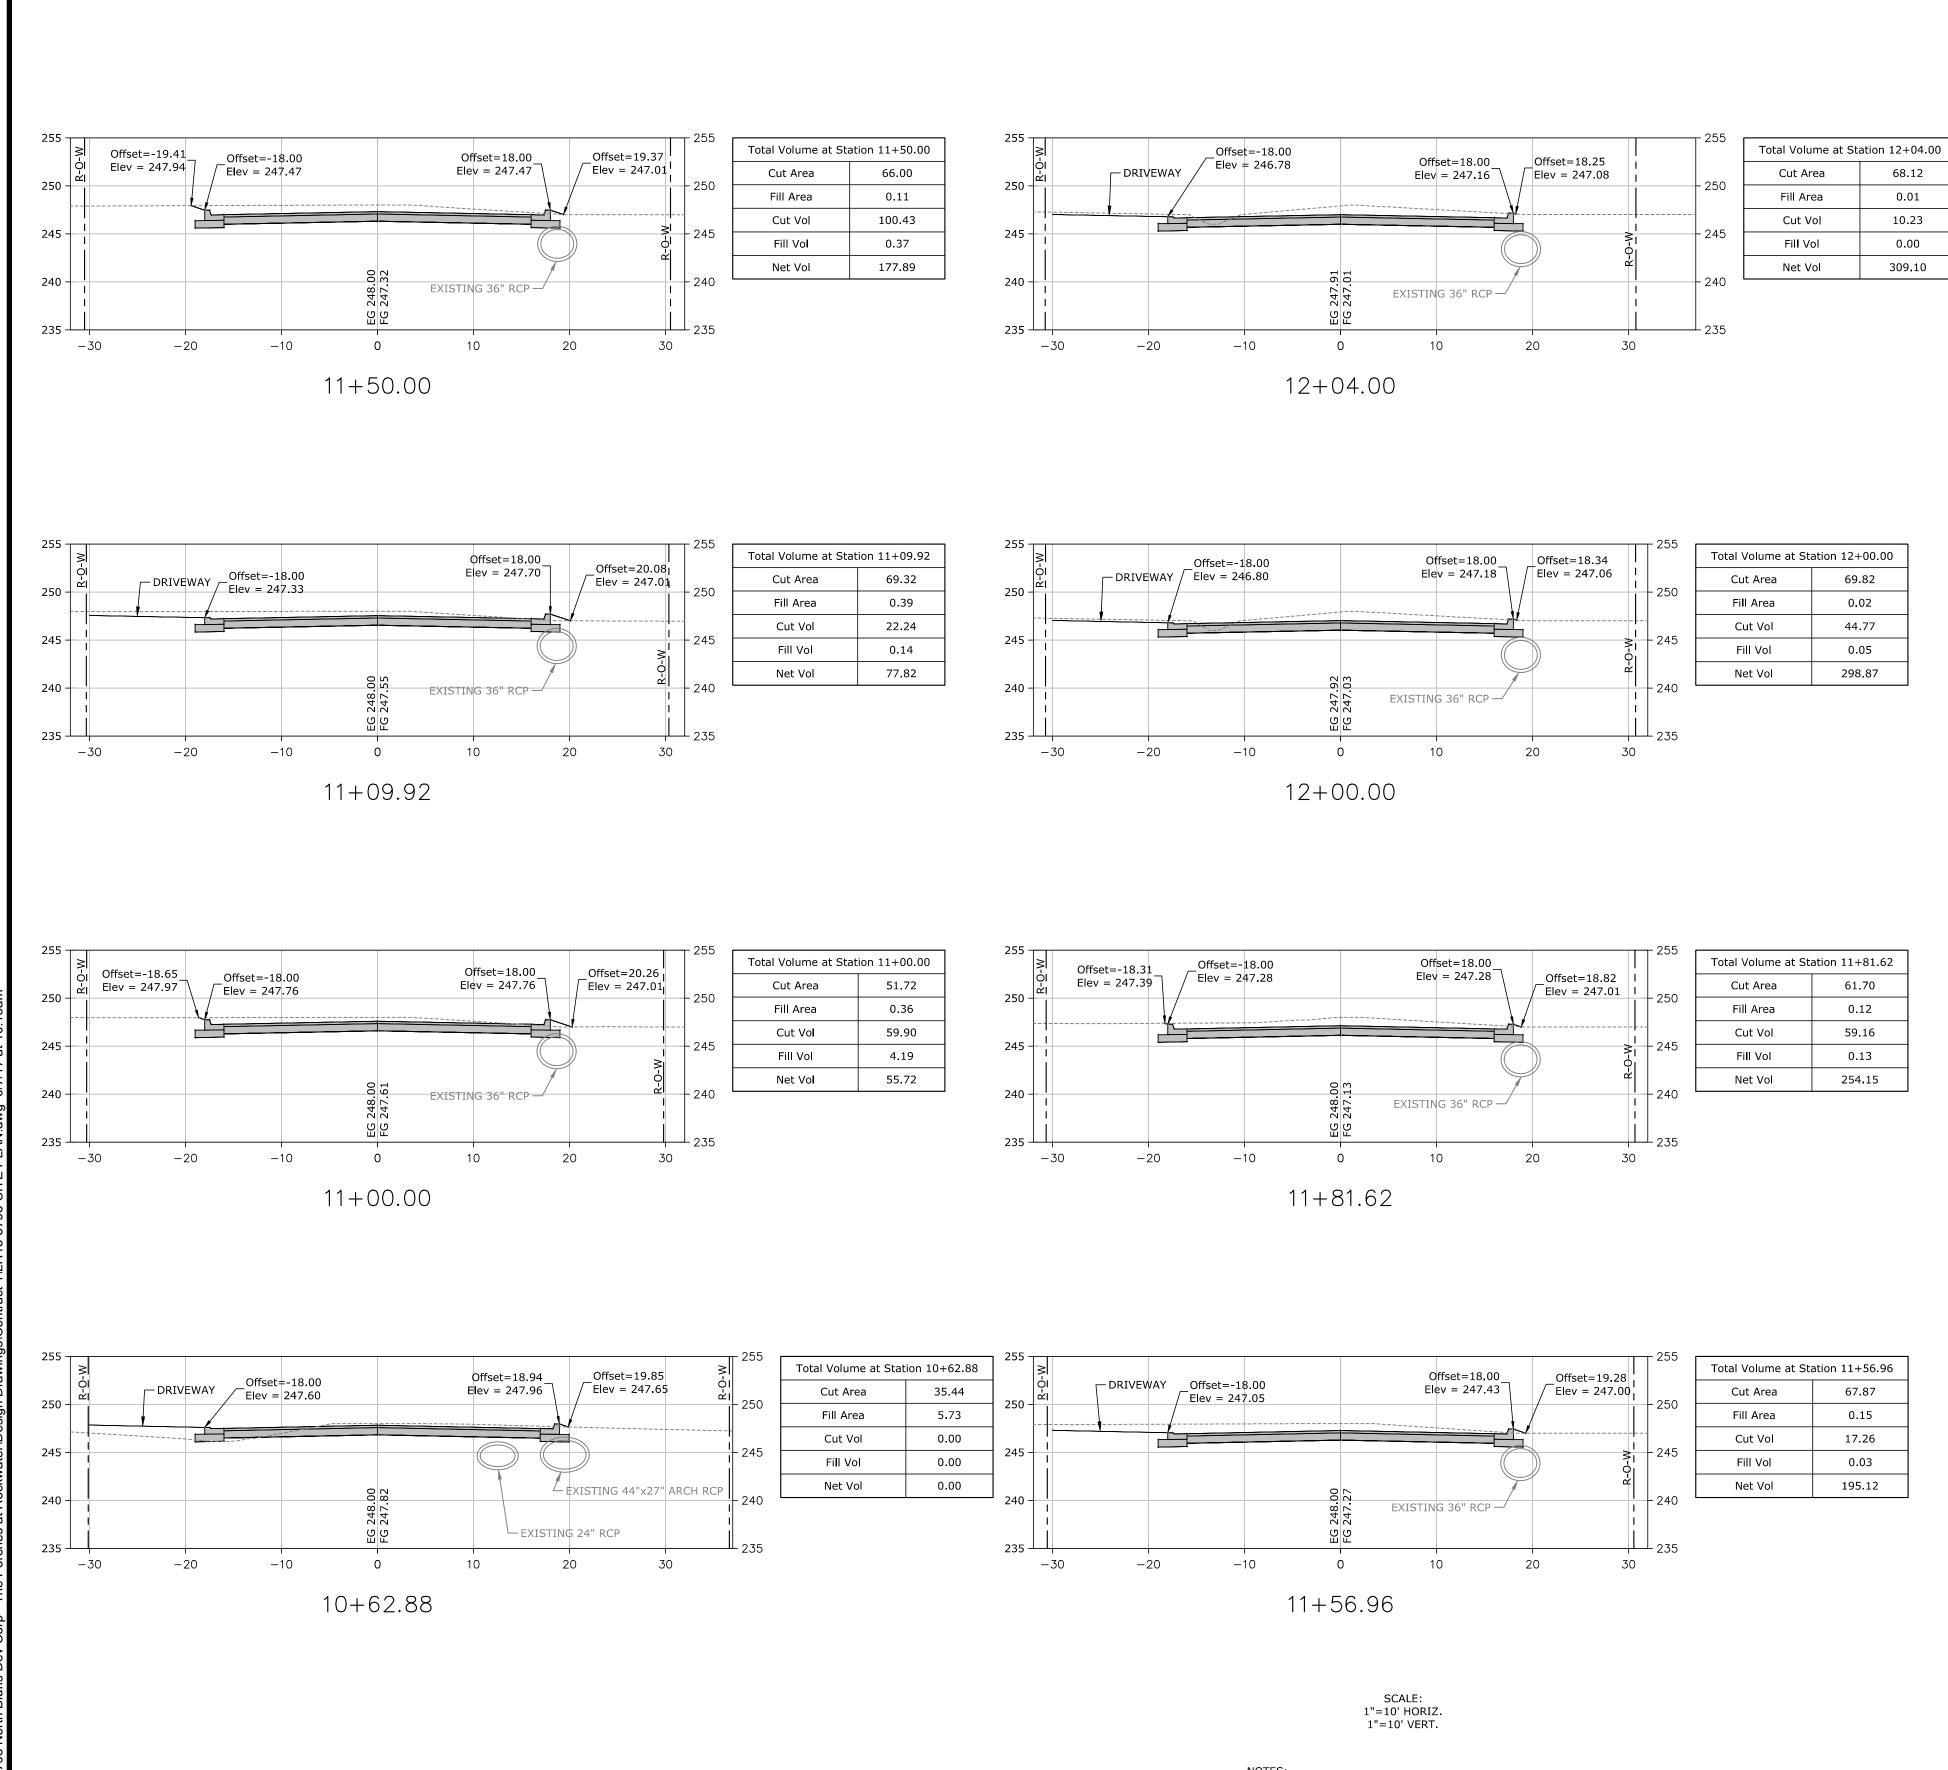

## INDEX TO DRAWINGS

| Total Volume at Station 12+00.00 |        |
|----------------------------------|--------|
| Cut Area                         | 69.82  |
| Fill Area                        | 0.02   |
| Cut Vol                          | 44.77  |
| Fill Vol                         | 0.05   |
| Net Vol                          | 298.87 |
|                                  |        |
|                                  |        |

| Total Volume at Station 11+81.62 |        |  |
|----------------------------------|--------|--|
| Cut Area                         | 61.70  |  |
| Fill Area                        | 0.12   |  |
| Cut Vol                          | 59.16  |  |
| Fi <b>l</b> l Vol                | 0.13   |  |
| Net Vol                          | 254.15 |  |

NOTES: 1. EARTHWORK SHALL BE PAID PER PLAN QUANTITIES ONLY.

2. EARTHWORK VOLUMES ARE SHOWN FOR REFERENCE.