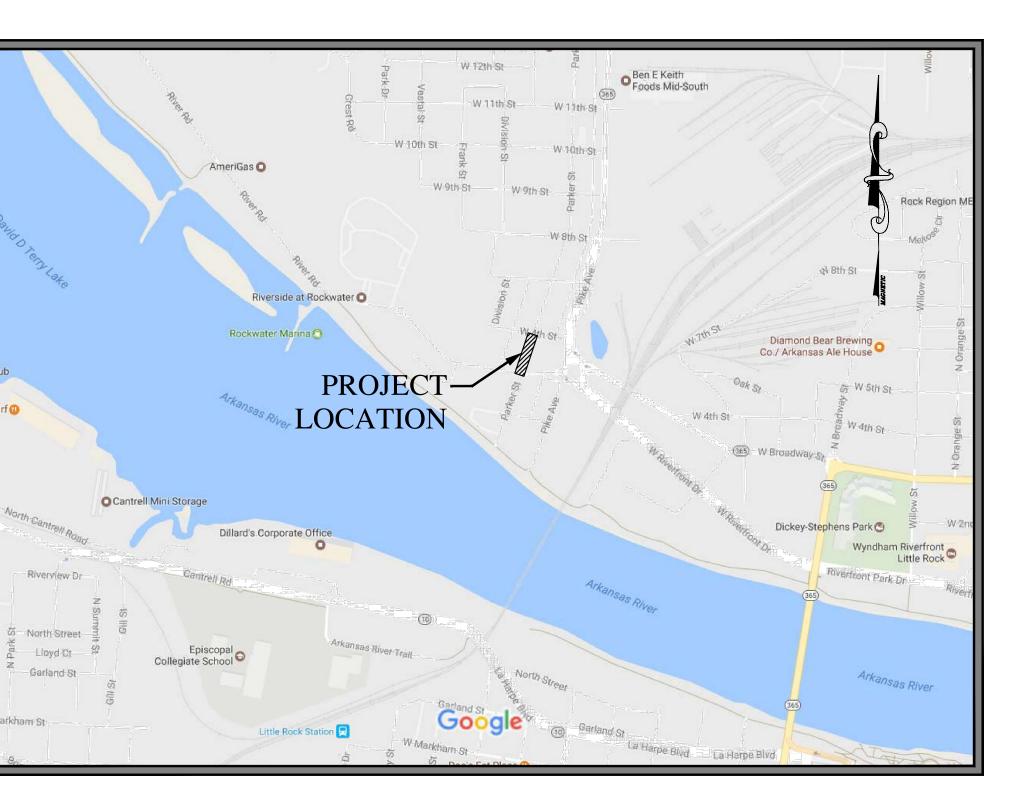

## VICINITY MAP

APRIL, 2017 MCE PROJECT NO. LR15-5795-1

1810 N. College Fayetteville, AR 72702 PH# 479-443-2377

7302 Kanis Rd. Little Rock, AR 72204 PH# 501-371-0272

4606 S. Garnett Rd. Ste. 401 Tulsa, OK 74146 PH# 918-619-6803