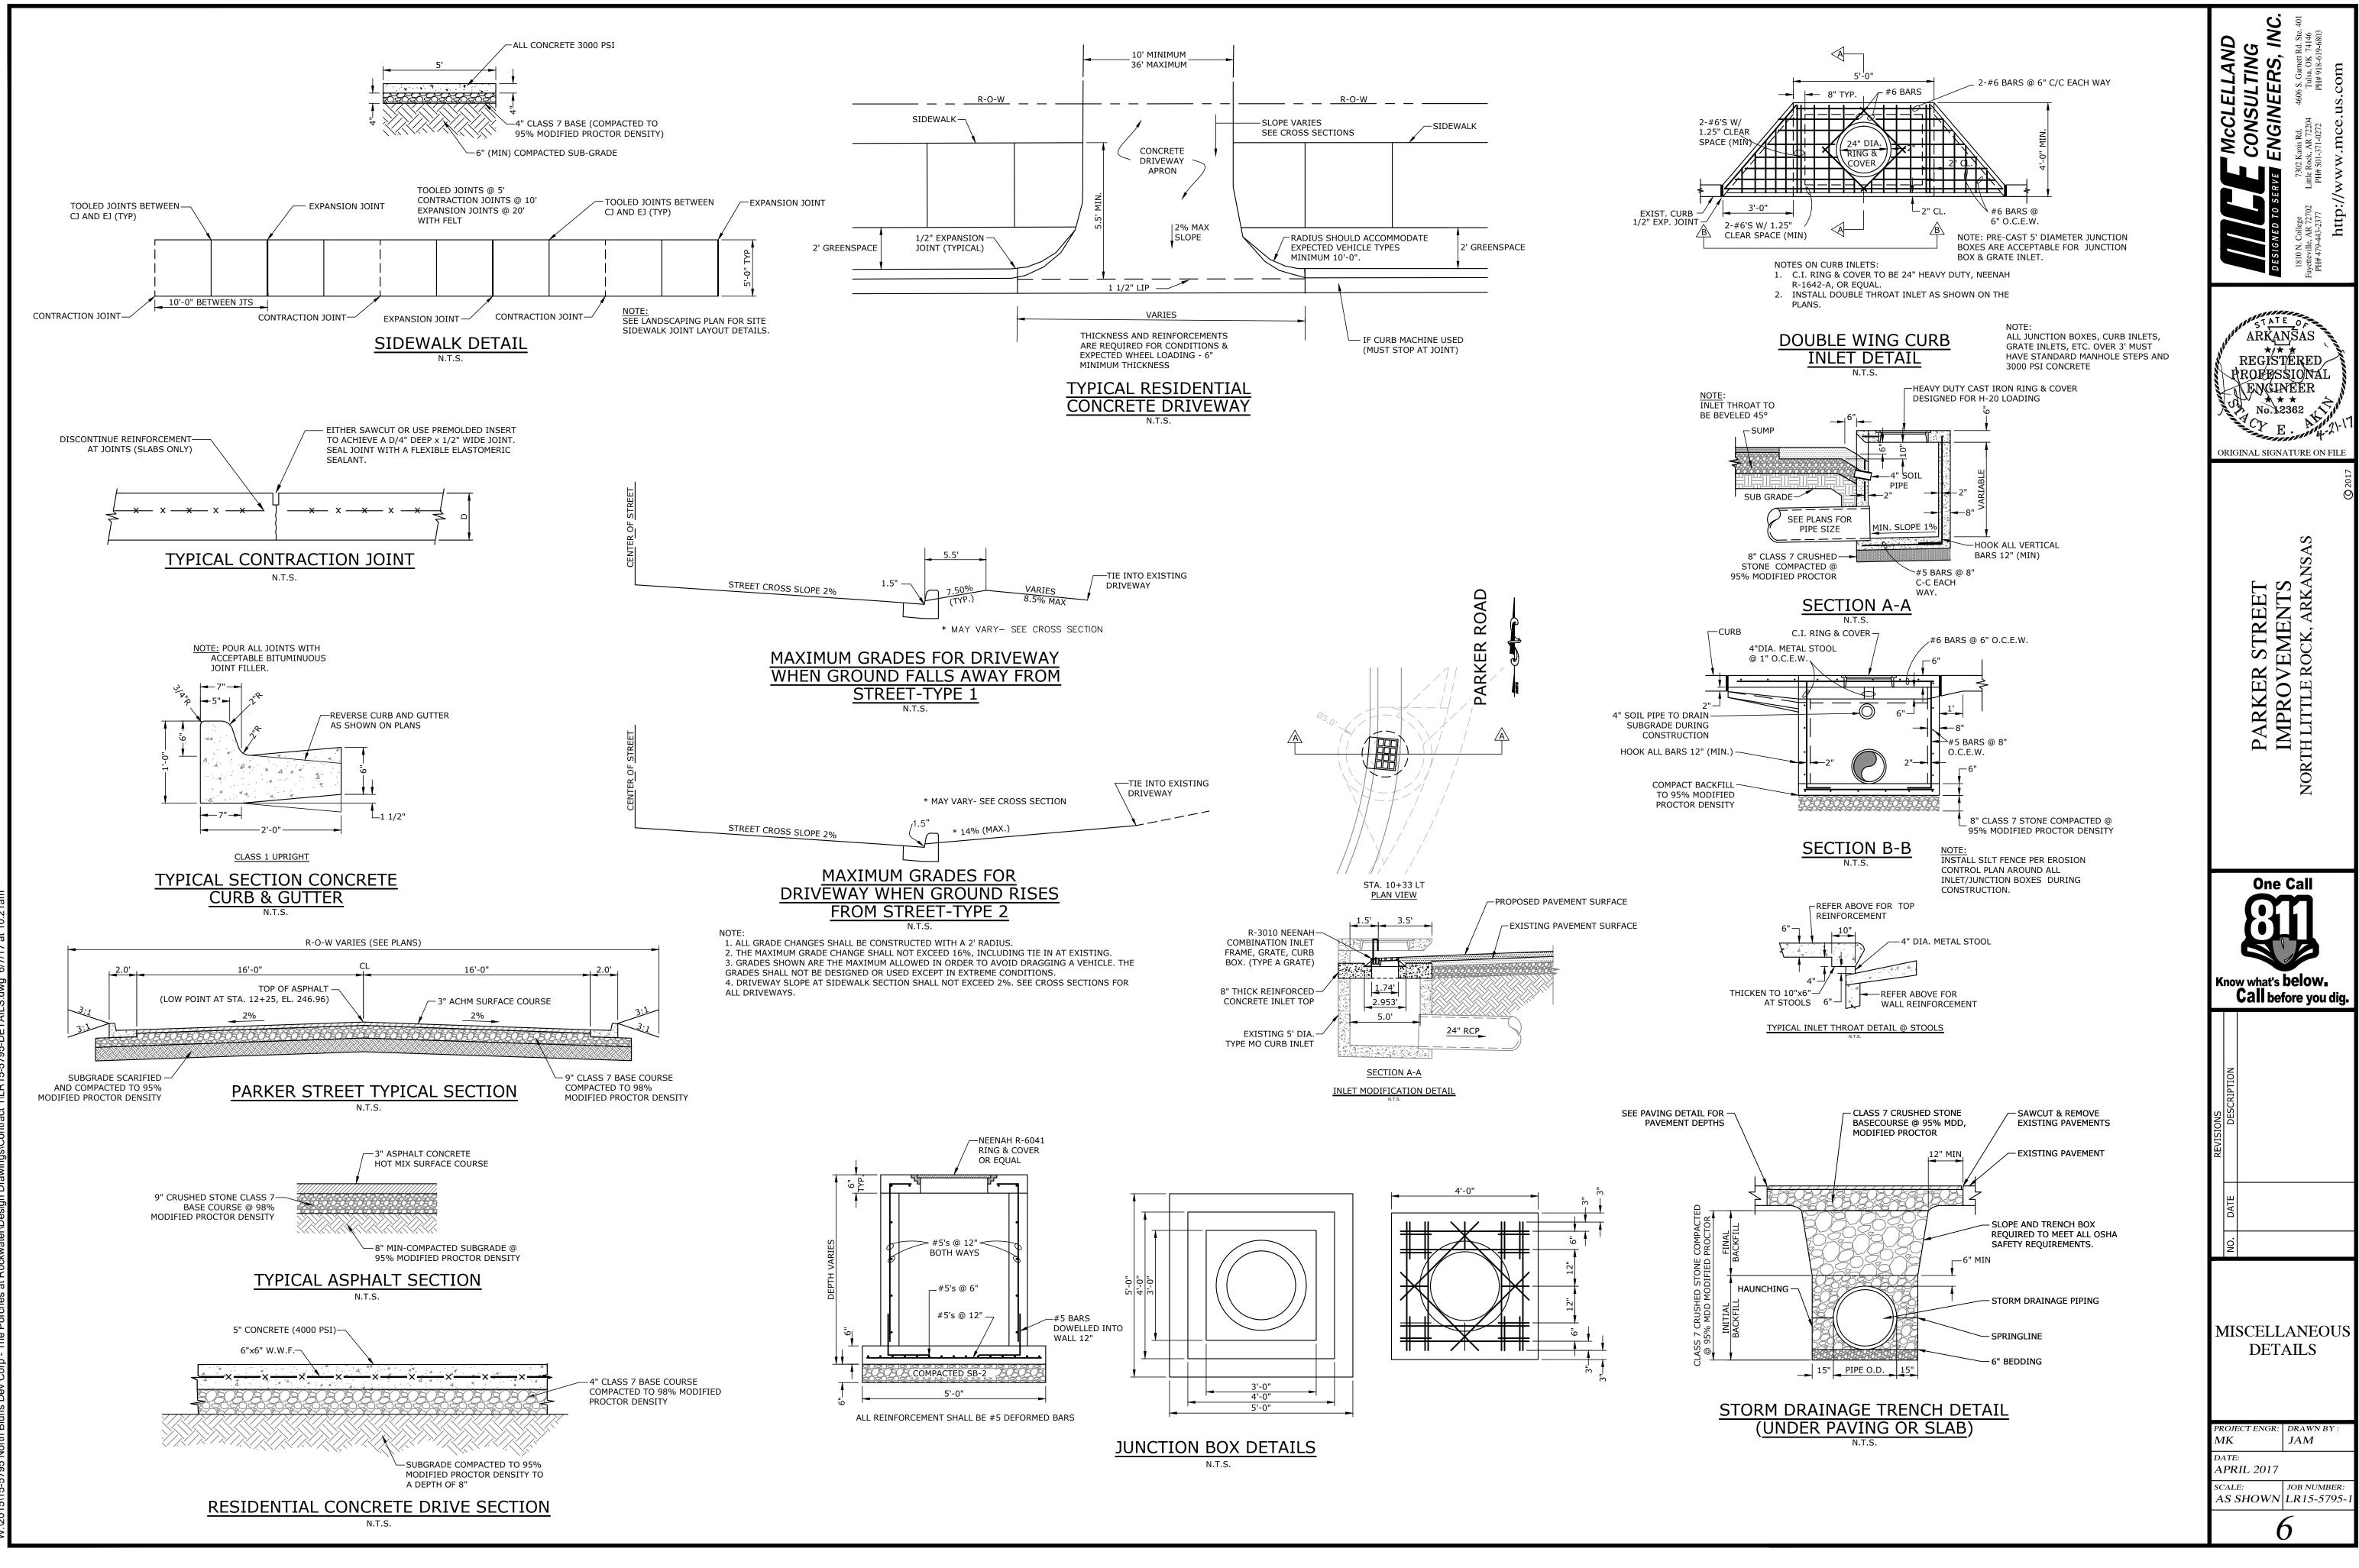

--------|--------|
| Cut Area                         | 69.82  |
| Fill Area                        | 0.02   |
| Cut Vol                          | 44.77  |
| Fill Vol                         | 0.05   |
| Net Vol                          | 298.87 |
|                                  |        |
|                                  |        |



| Total Volume at Station 11+81.62 |        |  |
|----------------------------------|--------|--|
| Cut Area                         | 61.70  |  |
| Fill Area                        | 0.12   |  |
| Cut Vol                          | 59.16  |  |
| Fi <b>l</b> l Vol                | 0.13   |  |
| Net Vol                          | 254.15 |  |





NOTES: 1. EARTHWORK SHALL BE PAID PER PLAN QUANTITIES ONLY.

2. EARTHWORK VOLUMES ARE SHOWN FOR REFERENCE.